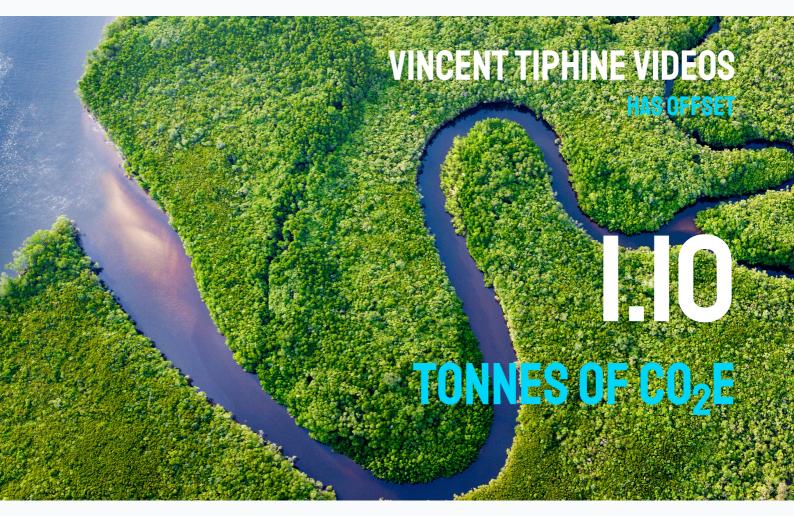

## **CARBON OFFSET CERTIFICATE**

By offsetting your emissions through ClimateCare's Climate+Care Portfolio, you are supporting projects that make a measurable difference to people's lives as well as protecting the environment

## **Customer: Vincent Tiphine**

| Туре         | Tonnes CO <sub>2</sub> e | Description                  | Cost   |
|--------------|--------------------------|------------------------------|--------|
| Quick Offset | 1.10                     | Quick offset for 1.10 tonnes | € 9.35 |