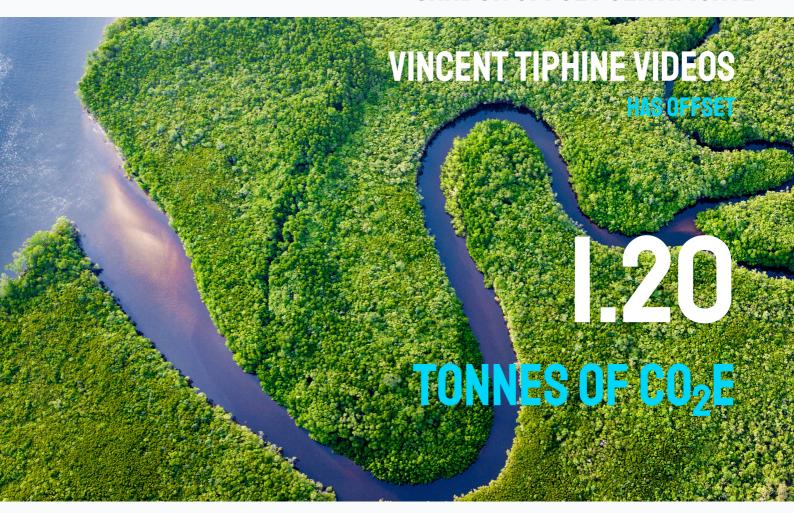

## **CARBON OFFSET CERTIFICATE**

By offsetting your emissions through ClimateCare's Climate+Care Portfolio, you are supporting projects that make a measurable difference to people's lives as well as protecting the environment

## **Customer: Vincent Tiphine**

| Туре         | Tonnes CO <sub>2</sub> e | Description                  | Cost    |
|--------------|--------------------------|------------------------------|---------|
| Quick Offset | 1.20                     | Quick offset for 1.20 tonnes | € 10.20 |