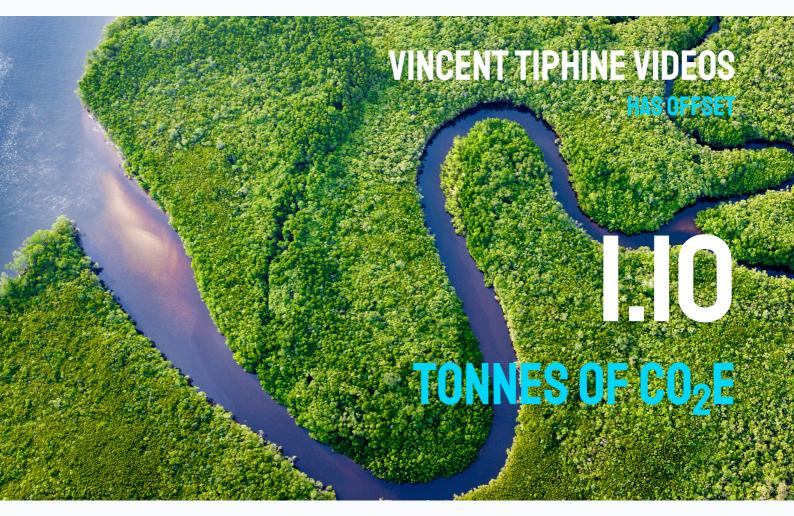

## **CARBON OFFSET CERTIFICATE**

By offsetting your emissions through ClimateCare's Climate+Care Portfolio, you are supporting projects that make a measurable difference to people's lives as well as protecting the environment

## **CARBON PROFILE CONTENTS**

Below is a summary of the activities that you have offset:

## **Customer: Vincent Tiphine**

| Туре         | Tonnes CO <sub>2</sub> e | Description                  | Cost   |
|--------------|--------------------------|------------------------------|--------|
| Quick Offset | 1.10                     | Quick offset for 1.10 tonnes | £ 9.35 |