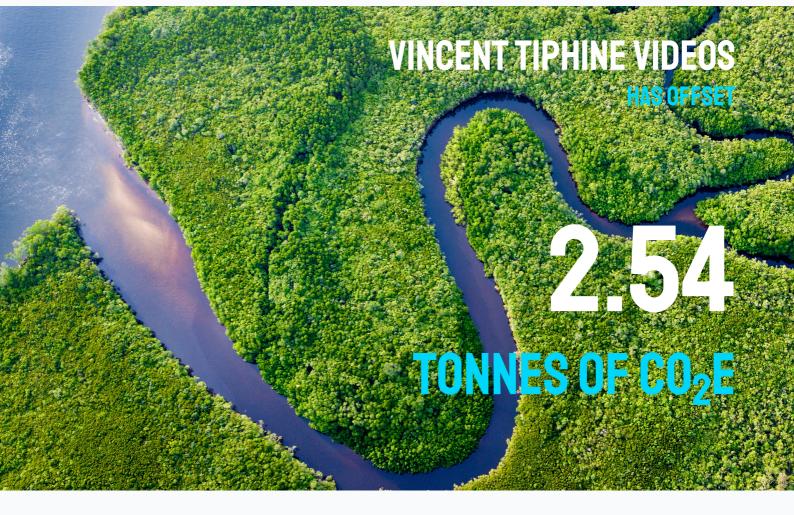

## **Customer: Vincent Tiphine**

| Туре         | Tonnes CO <sub>2</sub> e | Description                  | Cost                 |
|--------------|--------------------------|------------------------------|----------------------|
| Quick Offset | 2.54                     | Quick offset for 2.54 tonnes | £ 21.59              |
|              |                          |                              | Offset Cost: £ 21.59 |