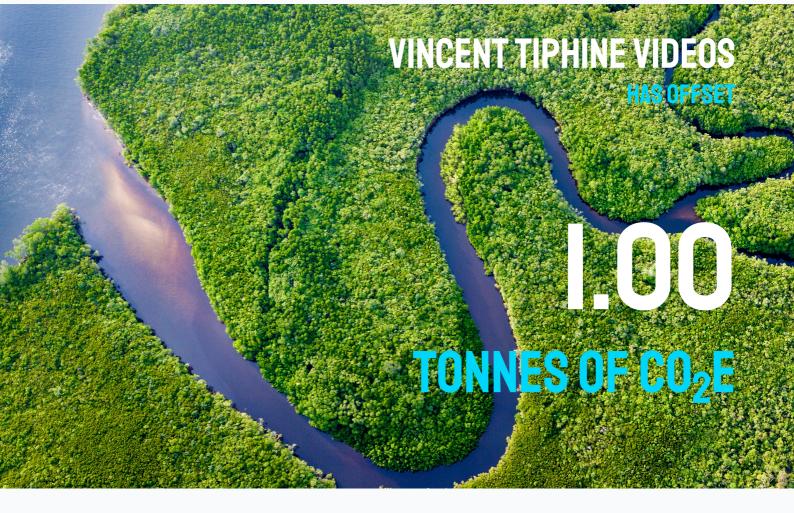

## **Customer: Vincent Tiphine**

| Туре         | Tonnes CO <sub>2</sub> e | Description                  | Cost                       |
|--------------|--------------------------|------------------------------|----------------------------|
| Quick Offset | 1.00                     | Quick offset for 1.00 tonnes | € 8.50                     |
|              |                          |                              | <b>Offset Cost:</b> € 8.50 |
|              |                          |                              | <b>Total Cost:</b> € 8.50  |