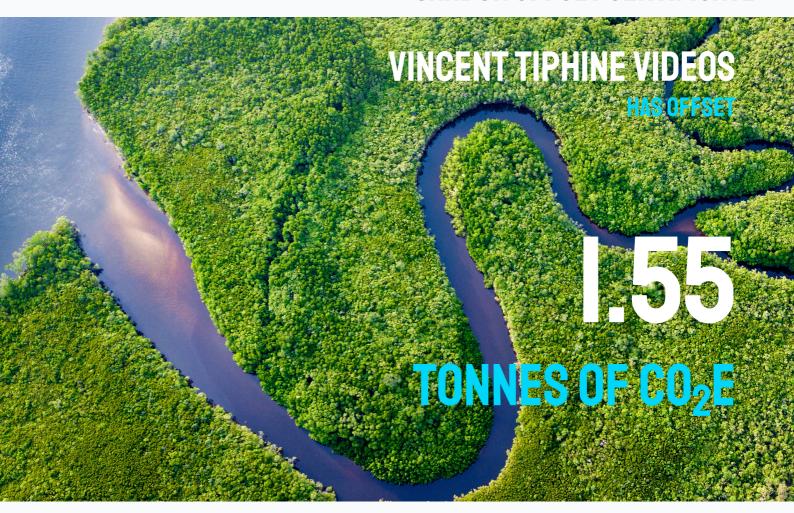

## **CARBON OFFSET CERTIFICATE**

By offsetting your emissions through ClimateCare's Climate Impact mixed portfolio, you are supporting projects that make a measurable difference to people's lives as well as protecting the environment

## **CARBON PROFILE CONTENTS**

Below is a summary of the activities that you have offset:

## **Customer: Vincent Tiphine**

| Туре         | Tonnes CO <sub>2</sub> e | Description                  | Cost    |
|--------------|--------------------------|------------------------------|---------|
| Quick Offset | 1.55                     | Quick offset for 1.55 tonnes | € 22.88 |