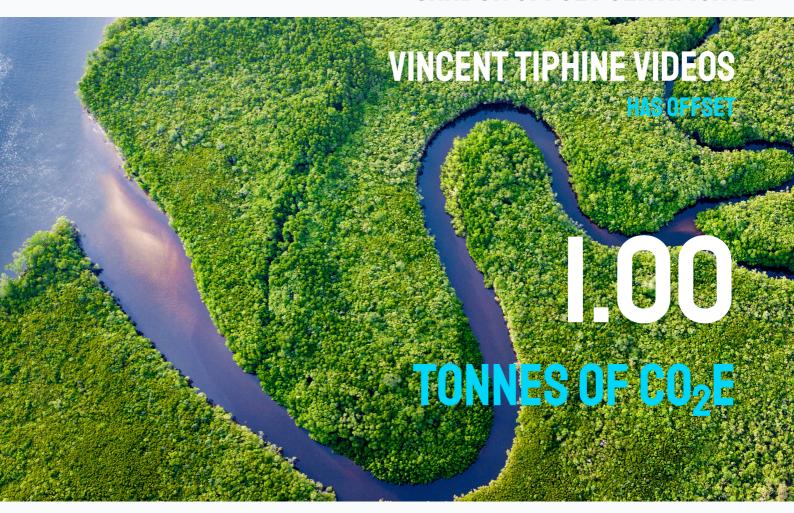

## **CARBON OFFSET CERTIFICATE**

By offsetting your emissions through ClimateCare's Climate Impact mixed portfolio, you are supporting projects that make a measurable difference to people's lives as well as protecting the environment

## **CARBON PROFILE CONTENTS**

Below is a summary of the activities that you have offset:

## **Customer: Vincent Tiphine**

| Туре         | Tonnes CO <sub>2</sub> e | Description                  | Cost    |
|--------------|--------------------------|------------------------------|---------|
| Quick Offset | 1.00                     | Quick offset for 1.00 tonnes | € 12.50 |