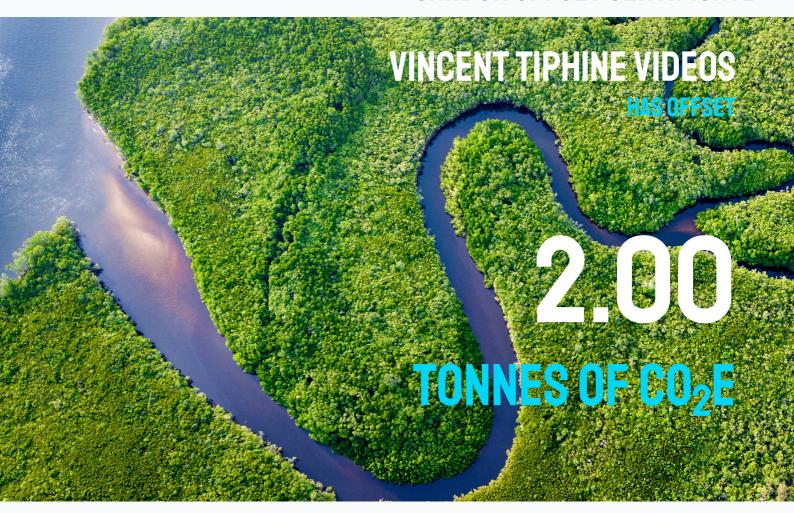

## **CARBON OFFSET CERTIFICATE**

By offsetting your emissions through ClimateCare's Climate Impact mixed portfolio, you are supporting projects that make a measurable difference to people's lives as well as protecting the environment

## **Customer: Vincent TIPHINE**

| Туре         | Tonnes CO <sub>2</sub> e | Description                  | Cost    |
|--------------|--------------------------|------------------------------|---------|
| Quick Offset | 2.00                     | Quick offset for 2.00 tonnes | € 25.00 |