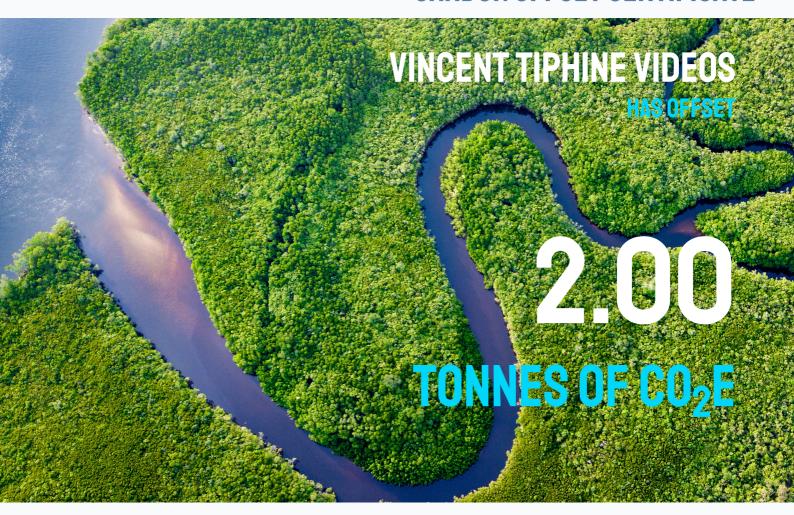

## **CARBON OFFSET CERTIFICATE**

By offsetting your emissions through ClimateCare's Climate Impact mixed portfolio, you are supporting projects that make a measurable difference to people's lives as well as protecting the environment

## **Customer: Vincent TIPHNE**

| Туре         | Tonnes CO <sub>2</sub> e | Description                  | Cost    |
|--------------|--------------------------|------------------------------|---------|
| Quick Offset | 2.00                     | Quick offset for 2.00 tonnes | € 28.66 |