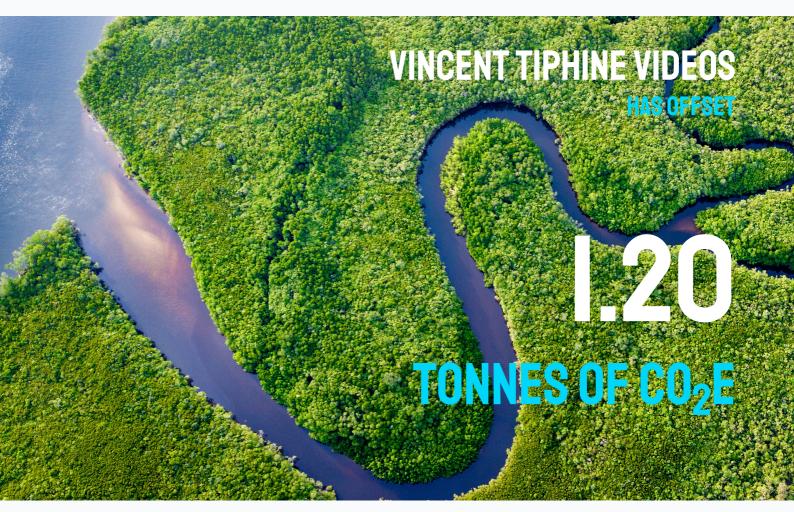

## **CARBON OFFSET CERTIFICATE**

By offsetting your emissions through ClimateCare's Climate Impact mixed portfolio, you are supporting projects that make a measurable difference to people's lives as well as protecting the environment

## **CARBON PROFILE CONTENTS**

Below is a summary of the activities that you have offset:

## **Customer: Vincent TIPHINE**

| Туре         | Tonnes CO <sub>2</sub> e | Description                  | Cost    |
|--------------|--------------------------|------------------------------|---------|
| Quick Offset | 1.20                     | Quick offset for 1.20 tonnes | € 17.27 |